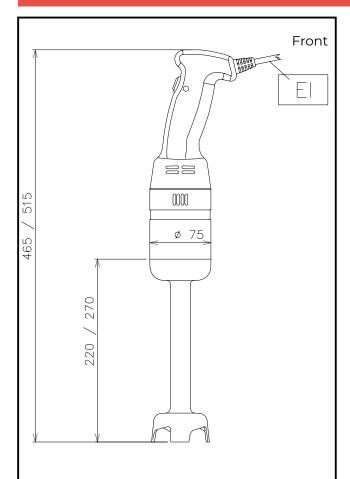

External dimensions, Width: 110 mm

External dimensions, Depth:

75 mm

External dimensions,

Height:

603464 (DSMT20W25) 470 mm 603465 (DSMT25W25) 520 mm **Shipping weight:** 2 kg

EI = Electrical inlet (power)